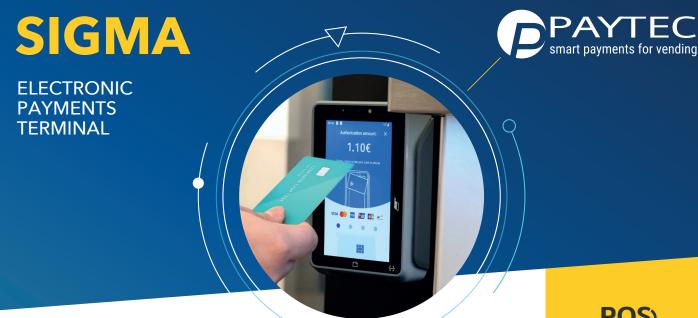

# **SIGMA**

ELECTRONIC PAYMENTS TERMINAL

TRANSFORM YOUR VENDING MACHINE INTO AN EVOLVED POINT OF SALE

ADVANCED TECHNOLOGY ON ANDROID PLATFORM

TOUCH SCREEN

**IMMEDIATE SETTLEMENTOF RECEIPTS** 

TRANSPARENT RATES

## Smooth payments. Instant settlements. Transparent rates.

The SIGMA terminal accepts **contactless bank cards, magnetic stripe cards or with chips and digital wallets** such as Apple Pay and Google Pay. Developed on Android 11 platform, it is ready for a wide range of future integrations.