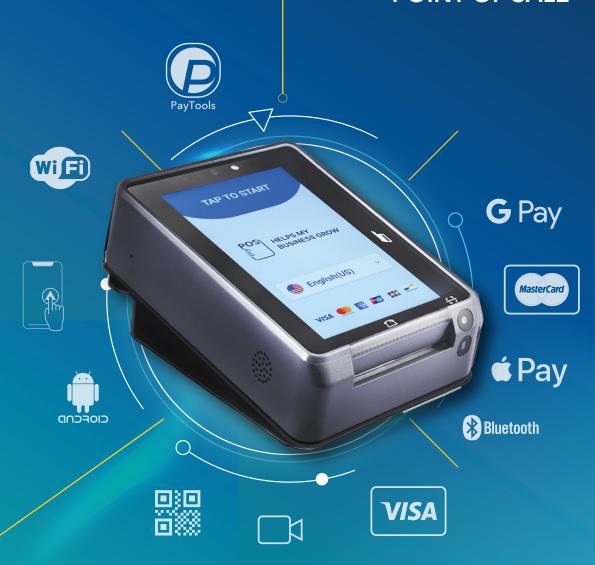

## Smooth payments. Instant settlements. Transparent rates.

The SIGMA terminal accepts **contactless bank cards, magnetic stripe cards or with chips and digital wallets** such as Apple Pay and Google Pay. Developed on Android 11 platform, it is ready for a wide range of future integrations.

## ANDROID TECNOLOGY IN A ROBUST DESIGN, SUITABLE FOR ANY ENVIRONMENT

- > Android terminal with 5" touch screen, with IP65 weatherproof certification and IK08 for physical protection against daily wear
- PIN-on-screen removes barriers due to the frequency of purchases and product pricing
- **Backlit screen** to display notifications and animations

#### **ADVANCED CONNECTIVITY**

- Stable connection via Wi-Fi, 4G or LAN
- ▶ Multi-operator SIM card
- ▶ Works as **cashless MDB 1 or 2**, both in credit-first and selection-first mode